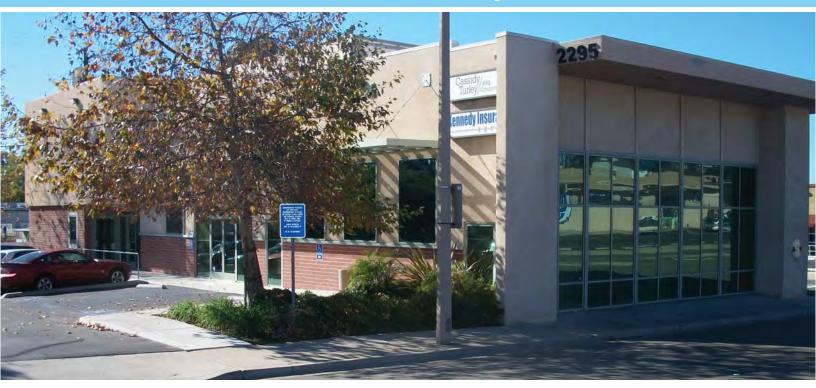

## 2295 Fletcher Parkway, El Cajon, CA 92020

## **BUILDING AMENITIES**

- Location, location, location
- Ground floor office suite, large reception/ conference area, in-space restroom, kitchen, direct outside access to office suite
- Quality built-in medical cabinetry (unplumbed, built by Children's Hospital)
- Near 125 on/of ramps
- 5 minutes to Highway 52 and I-8
- Lease rate: \$1.30/SF gross + utilities